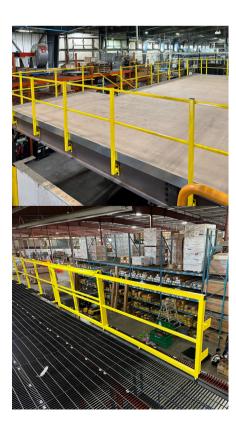

**Mezzanines** 

Stairs and handrails

Guard Railing Supports

Access Gate Systems