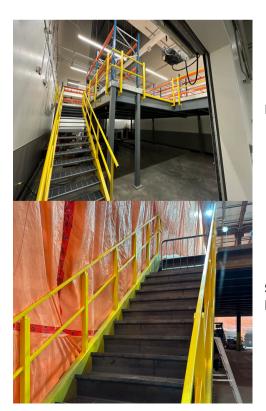

**Mezzanines** 

Stairs and handrails

Guard Railing Supports

Access Gate Systems