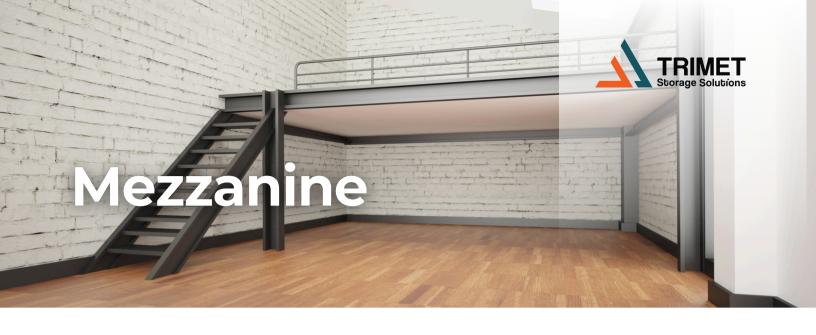

Mezzanines are excellent solutions to fully utilize existing overhead space and improve operational efficiencies. At **Trimet Storage Solutions** we can design mezzanines in many sizes, shapes and capacities, and provide space at a fraction of the cost of new construction. It can be free-standing long span (up to 24') structure or shelf and rack-supported platform.

Our mezzanine systems are engineered to meet your specific load requirements and workflow needs, with options for integrated stairs, handrails, safety gates, and custom decking. Whether you're looking to add storage, workspace, or equipment access, **Trimet** delivers complete, code-compliant mezzanine solutions that are fast to install, built to last, and tailored for your warehouse environment.