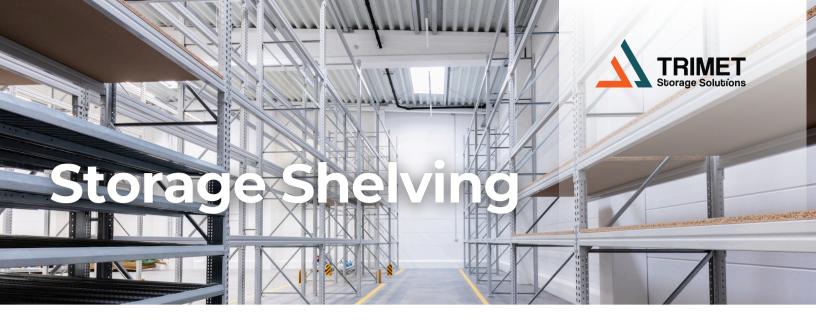

**Trimet Storage Solutions** has the most complete and adjustable shelving range available. The flexibility of our systems ensures they are able to grow as your business grows.

The boltless shelving design is quick and easy to install without specialized tools or compromising durability or design flexibility. The Shelving system is fully customizable to any width, depth and height. Bays can be added on, removed or adjusted.

These shelves that are specifically designed for hand loading, help in organizing the **parts room**, **stock room**, **tools room**, and **inventory area**.

Engineered for strength and versatility, our shelving systems are ideal for warehouses, manufacturing facilities, and retail environments. Designed to handle heavy loads and customized to fit your space, they deliver long-term performance with a clean, functional design.